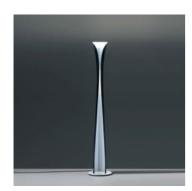

# Cadmo Floor - Black/White

# **DESCRIPTION:**

Floor lamp. A steel panel screens and releases a soft indirect light upwards together with a diffused light along the vertical aperture of the lamp. Combination of halogen light sources, for indirect and diffused emission, with separate switching. Painted steel body lamp, with cover-base in painted inox-steel. With light intensity regulator.