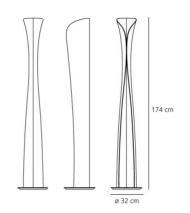

### **DESIGN BY:**

Karim Rashid 2006

#### **MATERIALS:**

Steel

# **DESCRIPTION:**

Floor lamp. A steel panel screens and releases a soft indirect light upwards together with a diffused light along the vertical aperture of the lamp. Combination of halogen light sources, for indirect and diffused emission, with separate switching. Painted steel body lamp, with cover-base in painted inox-steel. With light intensity regulator.

With touch dimmer.



#### Light emission







# TECHNICAL DATA SHEET

#### **FEATURES**

Product name: Cadmo Floor - Black/White

Article Code: 1368010A
Colour: Black / White
Material: Steel
Series: Design
Environment: Indoor

Area contract: Hospitality Hotel, Private

Residence

OPTICS

() III

Emission: Indirect And

Diffused

#### DIMENSIONS

#### DIMENSIONS



### COLOUR



#### LAMPS NOT INCLUDED

Category: HALO
Number: 1
Lbs: Qt-de12
Watt: 230W
Socket: R7s
Type: Hdg
Luminous Flux (Im): 2950Im

 Colour Rendering:
 1a

 Colour temperature (K):
 3000K

 Duration (h):
 2000h

 Category:
 HALO

 Category:
 HALO

 Number:
 1

 Lbs:
 R63

 Watt:
 60W

 Socket:
 E27

 Type:
 Irr

 Colour Rendering:
 1a

 Colour temperature (K):
 2500K

#### **ALTERNATIVE LAMPS**

LED retrofit

 Category:
 LED

 Watt:
 11w

 Luminous Flux (Im):
 1110lm

 Socket:
 R7s

 Class:
 A

LED retrofit

 Category:
 LED

 Watt:
 6W

 Luminous Flux (lm):
 470lm

 Socket:
 E27

 Class:
 A

# LUMINAIR

 Watt:
 230W + 60W

 Voltage:
 220V-240V

 Luminous Flux (Im):
 5000lm

 CCT:
 2950K

Dimmer Dimmable

# AWARDS

\_2010 iF Produkt Design Award Hannover (Deutschland) \_Good Design