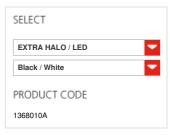

#### **FEATURES**

Product name: Cadmo Floor - Black/White

Article Code: 1368010A
Colour: Black / White
Material: Steel
Series: Design
Environment: Indoor

Area contract: Hospitality Hotel, Private

Residence