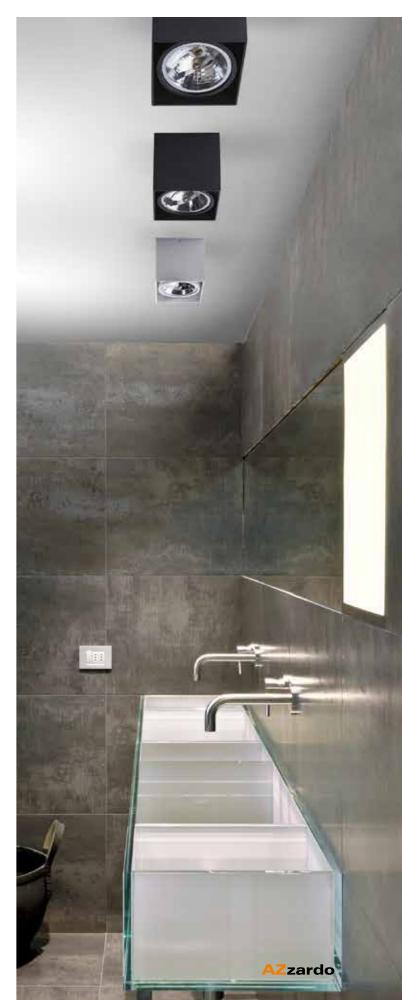

## Exposed downlights

| WH | вк |
|----|----|

## ALIX

|                         | bulb not                    | included 🖎 |
|-------------------------|-----------------------------|------------|
| GM4110                  | connect 1x QR111 MAX 50W    | ₽          |
| aluminium               | dimer driver 12V – included |            |
| IP20                    | installation place          |            |
| group energy label EE 5 | inlet opening               |            |
|                         |                             |            |

| 0 1 0,    | _  | <br>0 |      |
|-----------|----|-------|------|
| COLOUR    |    |       | 5    |
| WHITE (WH | H) |       |      |
| BLACK (BK | () |       |      |
|           |    |       | Ø 13 |