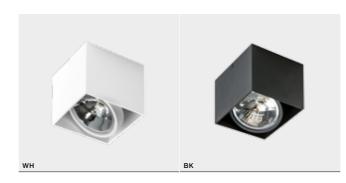

## Exposed downlights

| WH | вк |
|----|----|

## ALIX

|                         | bulb not                    | included 🖎 |
|-------------------------|-----------------------------|------------|
| GM4110                  | connect 1x QR111 MAX 50W    | ₽          |
| aluminium               | dimer driver 12V – included |            |
| IP20                    | installation place          |            |
| group energy label EE 5 | inlet opening               |            |
|                         |                             |            |

| 0 1 0,    | _  | <br>0 |      |
|-----------|----|-------|------|
| COLOUR    |    |       | 5    |
| WHITE (WH | H) |       |      |
| BLACK (BK | () |       |      |
|           |    |       | Ø 13 |