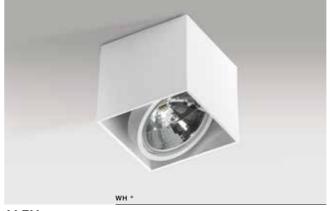

## Exposed downlights

| WH | вк |
|----|----|

|    | <b>F</b> \/ |
|----|-------------|
| ΔI | ŀΧ          |

|                          | bulb not i                  | ncluded 🏿 |
|--------------------------|-----------------------------|-----------|
| GM4112                   | connect 1x QR111 MAX 50W    | \$        |
| metal / aluminium        | dimer driver 12V – included |           |
| IP20                     | installation place          |           |
| group energy label [£ 5] | inlet opening               |           |

| OLOUR      | 10   |
|------------|------|
| WHITE (WH) |      |
| BLACK (BK) | 13.2 |