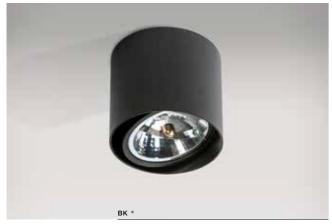

## Exposed downlights

| WH | вк |
|----|----|

## ALIX

|                         | bulb not                    | included 🖎 |
|-------------------------|-----------------------------|------------|
| GM4110                  | connect 1x QR111 MAX 50W    | ₽          |
| aluminium               | dimer driver 12V – included |            |
| IP20                    | installation place          |            |
| group energy label EE 5 | inlet opening               |            |
|                         |                             |            |

| 0 1 0,    | _  | <br>0 |      |
|-----------|----|-------|------|
| COLOUR    |    |       | 5    |
| WHITE (WH | H) |       |      |
| BLACK (BK | () |       |      |
|           |    |       | Ø 13 |