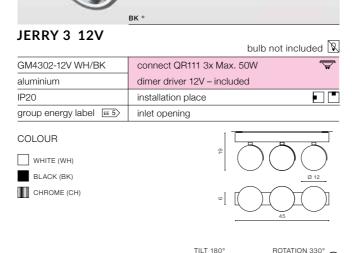

| IF | RR۷ | V 1 | 12V |
|----|-----|-----|-----|

|                  | bulb not inc                | cluded 🗵 |
|------------------|-----------------------------|----------|
| GM4113-12V WH/BK | connect 1x QR111 MAX 50W    | \$       |
| aluminium        | dimer driver 12V – included |          |
| IP20             | installation place          |          |
|                  |                             |          |

| group energy label [EE 5> | inlet opening |            |
|---------------------------|---------------|------------|
| COLOUR  WHITE (WH)        |               | ۵ D        |
| BLACK (BK)  CHROME (CH)   |               | φ   [ 14,5 |