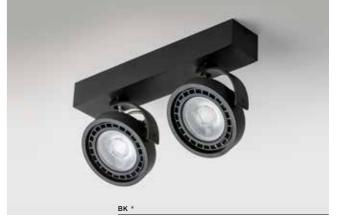

|                           | bulb                        | not included 🛚 🗓 |
|---------------------------|-----------------------------|------------------|
| GM4205-12V WH/BK          | connect QR111 2x Max. 50W   | \$               |
| aluminium                 | dimer driver 12V – included |                  |
| IP20                      | installation place          |                  |
| group energy label [EE 5] | inlet opening               |                  |
|                           |                             |                  |

JERRY 2 230V LED 15W WITH DIM/ 16W NO DIM

|                           | bulb included 🛂                        |
|---------------------------|----------------------------------------|
| GM4205 WH/BK              | LED ES 111 230V 2x16W (15W with dimer) |
| aluminium                 | Azzardo LL 110161/52 – included        |
| IP20                      | installation place                     |
| group energy label [EE 4] | inlet opening                          |