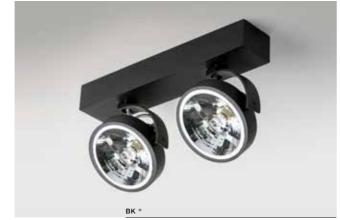

|                           | bulb                        | not included 🛚 🗓 |
|---------------------------|-----------------------------|------------------|
| GM4205-12V WH/BK          | connect QR111 2x Max. 50W   | \$               |
| aluminium                 | dimer driver 12V – included |                  |
| IP20                      | installation place          |                  |
| group energy label [EE 5] | inlet opening               |                  |
|                           |                             |                  |