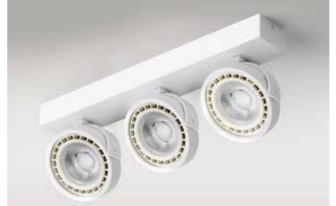

JERRY 2 230V LED 15W WITH DIM/ 16W NO DIM

|                           | bulb included 🛂                        |
|---------------------------|----------------------------------------|
| GM4205 WH/BK              | LED ES 111 230V 2x16W (15W with dimer) |
| aluminium                 | Azzardo LL 110161/52 – included        |
| IP20                      | installation place                     |
| group energy label [EE 4] | inlet opening                          |