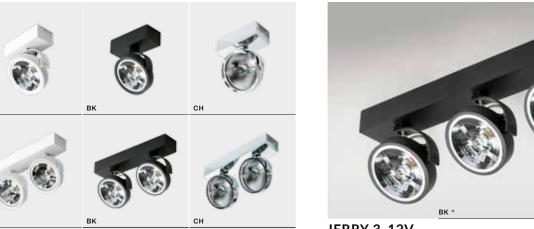

JERRY 2 230V LED 15W WITH DIM/ 16W NO DIM

|                           | bulb included 🛂                        |
|---------------------------|----------------------------------------|
| GM4205 WH/BK              | LED ES 111 230V 2x16W (15W with dimer) |
| aluminium                 | Azzardo LL 110161/52 – included        |
| IP20                      | installation place                     |
| group energy label [EE 4] | inlet opening                          |