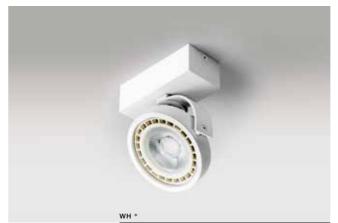

| IF | RR۷ | V 1 | 12V |
|----|-----|-----|-----|

|                  | bulb not inc                | cluded 🗵 |
|------------------|-----------------------------|----------|
| GM4113-12V WH/BK | connect 1x QR111 MAX 50W    | \$       |
| aluminium        | dimer driver 12V – included |          |
| IP20             | installation place          |          |
|                  |                             |          |

|                           | bulb included <a>\tilde{\tilde{V}}</a> |
|---------------------------|----------------------------------------|
| GM4113 WH/BK              | LED ES 111 230V 1x16W (15W with dimer) |
| aluminium                 | Azzardo LL 110161/52 – included        |
| IP20                      | installation place                     |
| group energy label [EE 4] | inlet opening                          |