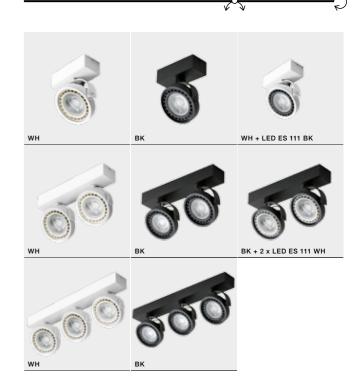

| IF | RR۷ | V 1 | 12V |
|----|-----|-----|-----|

|                  | bulb not inc                | cluded 🗵 |
|------------------|-----------------------------|----------|
| GM4113-12V WH/BK | connect 1x QR111 MAX 50W    | \$       |
| aluminium        | dimer driver 12V – included |          |
| IP20             | installation place          |          |
|                  |                             |          |

|                           | bulb                        | not included 🛚 🗓 |
|---------------------------|-----------------------------|------------------|
| GM4205-12V WH/BK          | connect QR111 2x Max. 50W   | \$               |
| aluminium                 | dimer driver 12V – included |                  |
| IP20                      | installation place          |                  |
| group energy label [EE 5] | inlet opening               |                  |
|                           |                             |                  |

|                           | bulb included <a>\tilde{\tilde{V}}</a> |
|---------------------------|----------------------------------------|
| GM4113 WH/BK              | LED ES 111 230V 1x16W (15W with dimer) |
| aluminium                 | Azzardo LL 110161/52 – included        |
| IP20                      | installation place                     |
| group energy label [EE 4] | inlet opening                          |

JERRY 2 230V LED 15W WITH DIM/ 16W NO DIM

|                           | bulb included 🛂                        |
|---------------------------|----------------------------------------|
| GM4205 WH/BK              | LED ES 111 230V 2x16W (15W with dimer) |
| aluminium                 | Azzardo LL 110161/52 – included        |
| IP20                      | installation place                     |
| group energy label [EE 4] | inlet opening                          |