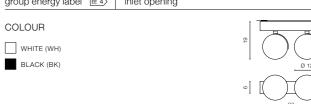

|                           | bulb                        | not included 🛚 🗓 |
|---------------------------|-----------------------------|------------------|
| GM4205-12V WH/BK          | connect QR111 2x Max. 50W   | \$               |
| aluminium                 | dimer driver 12V – included |                  |
| IP20                      | installation place          |                  |
| group energy label [EE 5] | inlet opening               |                  |
|                           |                             |                  |

| COLOUR      |           |
|-------------|-----------|
| WHITE (WH)  | □ ( ) ( ) |
| BLACK (BK)  | 0 12      |
| CHROME (CH) | φ   [     |
|             | 30        |

JERRY 1 230V LED 15W WITH DIM/ 16W NO DIM