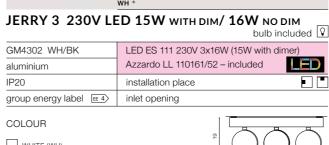

JERRY 2 230V LED 15W WITH DIM/ 16W NO DIM

|                           | bulb included 🛂                        |
|---------------------------|----------------------------------------|
| GM4205 WH/BK              | LED ES 111 230V 2x16W (15W with dimer) |
| aluminium                 | Azzardo LL 110161/52 – included        |
| IP20                      | installation place                     |
| group energy label [EE 4] | inlet opening                          |