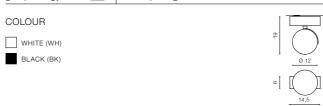

| group energy label [EE 5> | inlet opening |            |
|---------------------------|---------------|------------|
| COLOUR  WHITE (WH)        |               | ۵ D        |
| BLACK (BK)  CHROME (CH)   |               | φ   [ 14,5 |

| COLOUR      |           |
|-------------|-----------|
| WHITE (WH)  | □ ( ) ( ) |
| BLACK (BK)  | 0 12      |
| CHROME (CH) | φ   [     |
|             | 30        |

JERRY 1 230V LED 15W WITH DIM/ 16W NO DIM