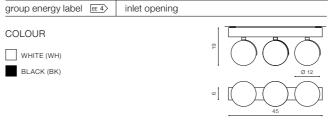

JERRY 2 230V LED 15W WITH DIM/ 16W NO DIM

|                           | bulb included 🛂                        |
|---------------------------|----------------------------------------|
| GM4205 WH/BK              | LED ES 111 230V 2x16W (15W with dimer) |
| aluminium                 | Azzardo LL 110161/52 – included        |
| IP20                      | installation place                     |
| group energy label [EE 4] | inlet opening                          |