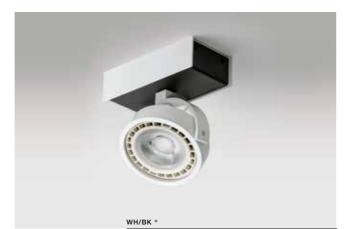

# MAX 1 230V LED 15W WITH DIM/ 16W NO DIM

|                           | bulb included L                        |  |
|---------------------------|----------------------------------------|--|
| GM4114 WH/BK              | LED ES 111 230V 1x16W (15W with dimer) |  |
| aluminium                 | Azzardo LL 110161/52 – included        |  |
| IP20                      | installation place                     |  |
| group energy label [EE 4] | inlet opening                          |  |