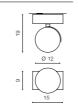

## **MAX 2 12V**

hulb not included

|                          | Duib Hot                    | iliciadea 🛂 |
|--------------------------|-----------------------------|-------------|
| GM4206-12V WH/BK         | connect 2x QR111 MAX 50W    |             |
| aluminium                | dimer driver 12V – included |             |
| IP20                     | installation place          |             |
| group energy label EE 5> | inlet opening               |             |