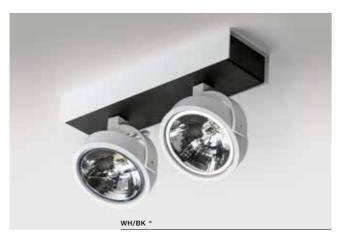

## **MAX 2 12V**

hulb not included

|                          | Duib Hot                    | iliciadea 🛂 |
|--------------------------|-----------------------------|-------------|
| GM4206-12V WH/BK         | connect 2x QR111 MAX 50W    |             |
| aluminium                | dimer driver 12V – included |             |
| IP20                     | installation place          |             |
| group energy label EE 5> | inlet opening               |             |

WHITE / BLACK (WH / BK)

|                                   | TILT 180° | ROTATION 330° |
|-----------------------------------|-----------|---------------|
| - EXPLANATION SHORTCUT PAGE 2 (E) | V V       | <u></u>       |