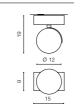

## **MAX 1 12V**

|                           | Duid no                     | it included 🖎 |
|---------------------------|-----------------------------|---------------|
| GM4114-12V WH/BK          | connect 1x QR111 MAX 50W    | ₹             |
| aluminium                 | dimer driver 12V – included |               |
| IP20                      | installation place          |               |
| group energy label [55 5] | inlet opening               |               |

WHITE / BLACK (WH / BK)