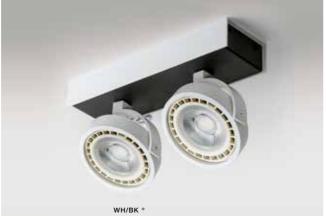

## MAX 2 230V LED 15W WITH DIM/ 16W NO DIM

| GM4206 WH/BK            | LED ES 111 230V 2x16W (15W with dimer) |  |
|-------------------------|----------------------------------------|--|
| aluminium               | Azzardo LL 110161/52 – included        |  |
| IP20                    | installation place                     |  |
| group energy label FE 4 | inlet onening                          |  |