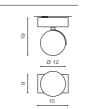

## **MAX 1 12V**

|                           | Duid no                     | it included 🖎 |
|---------------------------|-----------------------------|---------------|
| GM4114-12V WH/BK          | connect 1x QR111 MAX 50W    | ₹             |
| aluminium                 | dimer driver 12V – included |               |
| IP20                      | installation place          |               |
| group energy label [55 5] | inlet opening               |               |