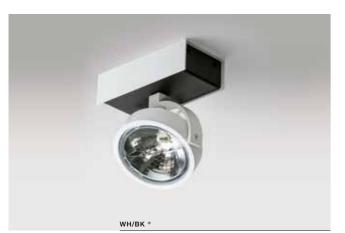

## **MAX 1 12V**

|                           | Duid no                     | it included 🖎 |
|---------------------------|-----------------------------|---------------|
| GM4114-12V WH/BK          | connect 1x QR111 MAX 50W    | ₹             |
| aluminium                 | dimer driver 12V – included |               |
| IP20                      | installation place          |               |
| group energy label [55 5] | inlet opening               |               |

WHITE / BLACK (WH / BK)