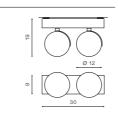

## **MAX 2 12V**

hulb not included

|                          | Duib Hot                    | iliciadea 🛂 |
|--------------------------|-----------------------------|-------------|
| GM4206-12V WH/BK         | connect 2x QR111 MAX 50W    |             |
| aluminium                | dimer driver 12V – included |             |
| IP20                     | installation place          |             |
| group energy label EE 5> | inlet opening               |             |

WHITE / BLACK (WH / BK)

|                                   | TILT 180° | ROTATION 330° |
|-----------------------------------|-----------|---------------|
| - EXPLANATION SHORTCUT PAGE 2 (E) | V V       | <u></u>       |