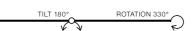

WHITE / BLACK (WH / BK)

|                                   | TILT 180° | ROTATION 330° |
|-----------------------------------|-----------|---------------|
| - EXPLANATION SHORTCUT PAGE 2 (E) | V V       | <u></u>       |