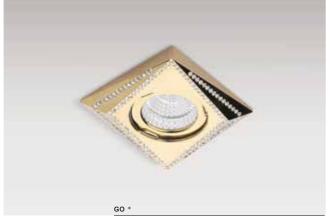

## COLOUR

CHROME (CH)

| MIRA                      | bulb not included 🗓                |          |  |
|---------------------------|------------------------------------|----------|--|
| NC1695-G                  | connect GU10 1x Max 50W - included |          |  |
| aluminium / crystal       | connect MR16 1x Max 50W (option)   | 귳        |  |
| IP20                      | installation place                 |          |  |
| group energy label [EE 1> | inlet opening                      | D Ø 7 cm |  |

GOLD (GO) CHROME (CH)

COLOUR