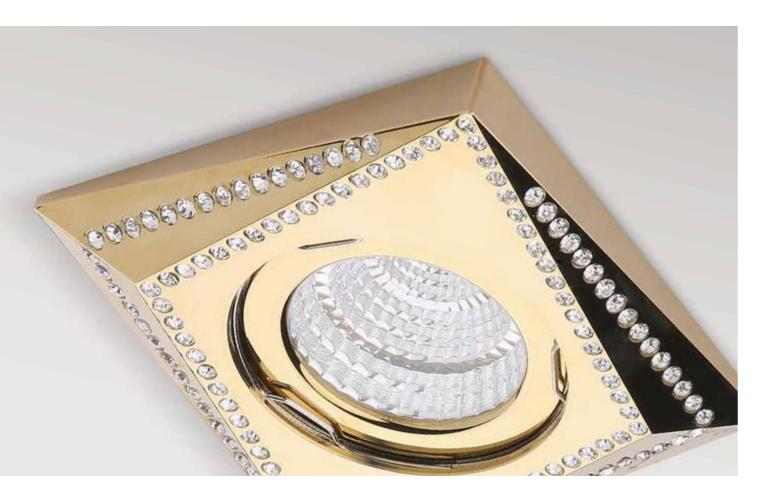

Exclusive downlights





| DUID NOT INCIU           |                                  | included 💌 |
|--------------------------|----------------------------------|------------|
| NC1738-M                 | connect GU10 1x Max 50W - includ | led 🛱      |
| aluminium                | connect MR16 1x Max 50W (option) | ∀          |
| IP20                     | installation place               |            |
| group energy label EE 1> | inlet opening                    | Ø 6,5cm    |

## COLOUR

CHROME (CH)







| MIRA                      | bulb not included 🗓                |          |  |
|---------------------------|------------------------------------|----------|--|
| NC1695-G                  | connect GU10 1x Max 50W - included |          |  |
| aluminium / crystal       | connect MR16 1x Max 50W (optio