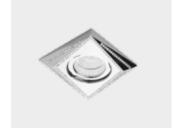

## COLOUR

CHROME (CH)

| MIRA                      | bulb not included 🗓                |          |  |
|---------------------------|------------------------------------|----------|--|
| NC1695-G                  | connect GU10 1x Max 50W - included |          |  |
| aluminium / crystal       | connect MR16 1x Max 50W (option)   | 귳        |  |
| IP20                      | installation place                 |          |  |
| group energy label [EE 1> | inlet opening                      | D Ø 7 cm |  |

GOLD (GO) CHROME (CH)

COLOUR