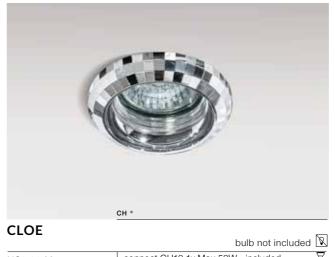

## COLOUR

CHROME (CH)

| MIRA                      | bulb not included 🗓                |          |  |
|---------------------------|------------------------------------|----------|--|
| NC1695-G                  | connect GU10 1x Max 50W - included |          |  |
| aluminium / crystal       | connect MR16 1x Max 50W (option)   | 귳        |  |
| IP20                      | installation place                 |          |  |
| group energy label [EE 1> | inlet opening                      | D Ø 7 cm |  |